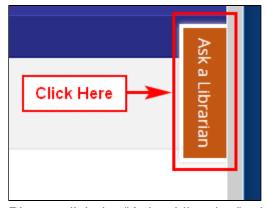

### **Chat Live**

Please click the "Ask a Librarian" tab on the right side of your browser screen to begin live chat. Security Notice: We cannot guarantee that chat is secure, so DO NOT provide SamID number, social security number, passwords, or other private information.